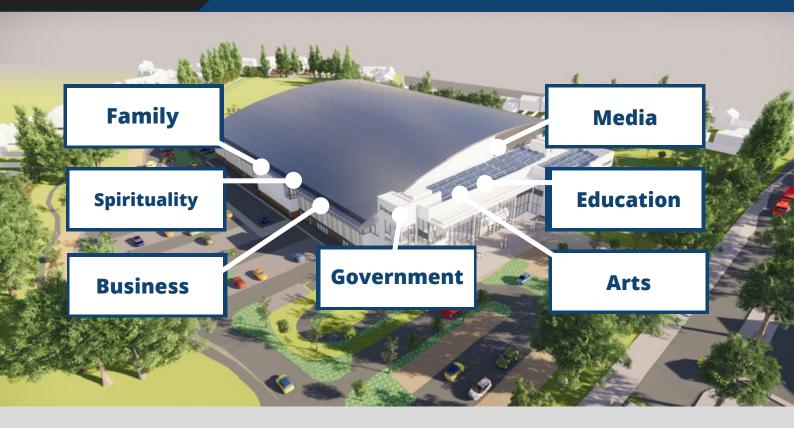

### The Seven Mountains of Influence

In advancing the kingdom of God we are to influence the earth for Christ. The Church must be a positive agent of change and transformation in the community. We are a Governmental Church - The saints must rise and taking their place in the society as God's agent

There is what is known today as the Seven Mountains of Influence, and the nations of the earth is changed and transformed through these Seven Mountains.

- 1. Family 2. Religion (Spirituality) 3. Business (Economy, Finance)
- 4. Politics (Government) 5. Education 6. Media (Communication)
- 7. Arts (Entertainment, Celebration, Sports)

These Seven Mountains of Influence are considered to be cultures that mold the way we think and influences our lives on a daily basis, and if we are to make any significant impact and change in the community as a Church, then we must engage these Seven Mountains of societal spheres, and influence them for Christ and His kingdom, by so doing we can bring change and transformation to a nation.