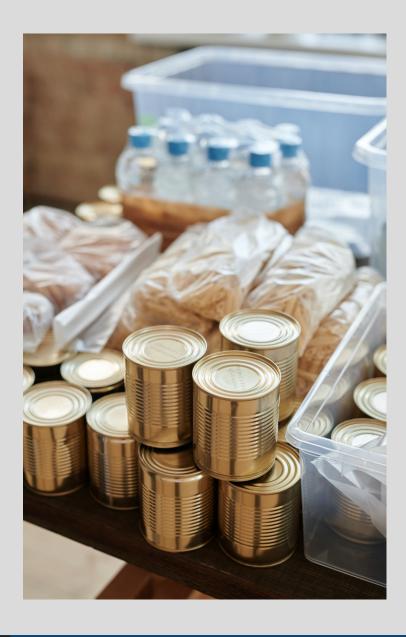

## **SHALOM FOOD BANK**

Shalom Food Bank Nottingham. Raising funds to stock and distribute the food alongside the upkeep of premises is always a challenge.

We would be so grateful if you could consider donating £3.00 with your food donation to help us with this or donate using the donate button below this page.

You can donate ....

-to the foodbank in person by calling 07984 879095 to arrange delivery

Thank you very much for your support!

When donating to us, please note the items we are most in need of:-

- \* Tinned Meat/Fish/Vegetables
- \* Instant Mash Potato
- \* Tinned Fruit
- \* Sponge Pudding (Tinned)
- \* Rice Pudding or Custard (Tinned)
- \* Milk (UHT or powdered)
- \* Pasta
- \* Baked Beans
- \* Soup Cereals
- \* Fruit Juice (carton)
- \* Pasta Sauces
- \* Tinned spaghetti/macaroni
- \* Tea bags
- \* Instant coffee
- \* Jam
- \* Biscuits or snack bars