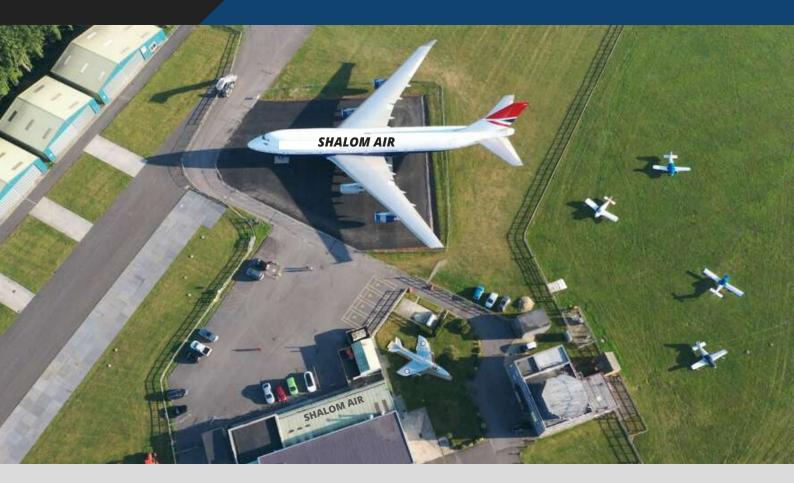

## **SHALOM AIR**

#### **Description**

Shalom Air is an active airport with amazingly evocative spaces for film, product launches, photoshoots and events. Expecting to have acres of space that can make the imaginable happen.

The aerodrome will have many different areas for events to be held on, with evocative spaces and intricate areas as well as 70 acres of showground. A wide variety of events would be able to work into these spaces, from pop-up events, product launches, charity fundraisers, car shows and most certainly anything aviation based.

Being a live and active airport also can assist with adding more excitement to the day or days that you hold your event as you never know what you may see at Shalom Air, airport.